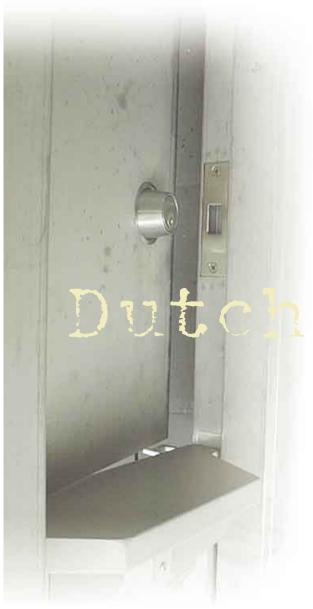

## **DUTCH DOORS**

**Trillium Steel Doors** can fabricate labelled Dutch Doors and Frames. The assembly bears a 1 1/2 hour Warnock Hersey label. Dutch Door Assemblies are available for single openings in sizes up to 4'0" x 7'0" x 1 3/4". Frames are available in 16 and 14 gauge. Doors are available in 18 and 16 gauge

with a wide variety of hardware options. An optional door shelf is also available on labelled openings. The listing has been expanded to include Dutch Door frames in our listed single door opening frames, including transom frames with and without mullions and sidelite assemblies. Single door openings in sizes up to  $4'0" \times 7'0" \times 1 3/4"$  are permitted. Please consult the factory if you have any questions about a particular job application.